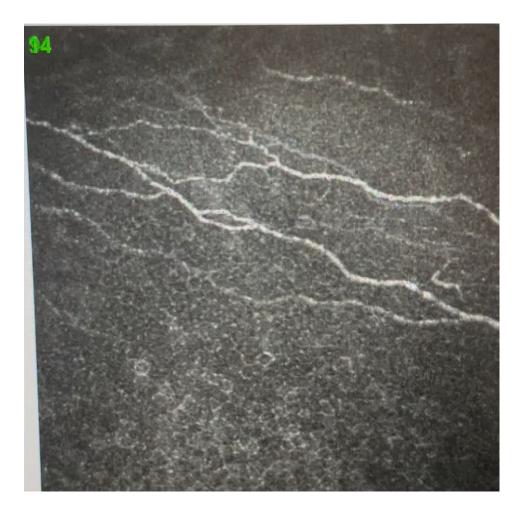

prescription eyedrop used to treat acquired blepharoptosis (low-lying lids) in adults.



## Lumify



Dr. Melissa Toyos Medical Spokesperon for Lumify



Lumify the amazing eye drop that significantly reduces redness to help your eyes look whiter and brighter, and reveal their natural beauty.

Presented a paper at ARVO that Lumify can improve conjunctivochalasis. For our DED patients we utilize preservative free Briminodine.

#### ConjuctivaChalasis



#### LASIK vs SMILE Less chance of post surgery DED



#### **FLAPLESS SMILE**

A small laser opening is made on the surface of your eye, and a thin layer just below your eye's surface is removed.



#### LASIK WITH A FLAP

A flap is made on the surface of your eye; a second laser reshapes your cornea.

#### Confocal Study Lasik vs SMILE



#### Thank You

- Cell 731-234-1400 Text for any questions
- We have a Dry Eye Clinic in New York City on Saturdays and Nashville throughout the week
- Call 646-630-0218 to arrange training





1C

NASHVILLI