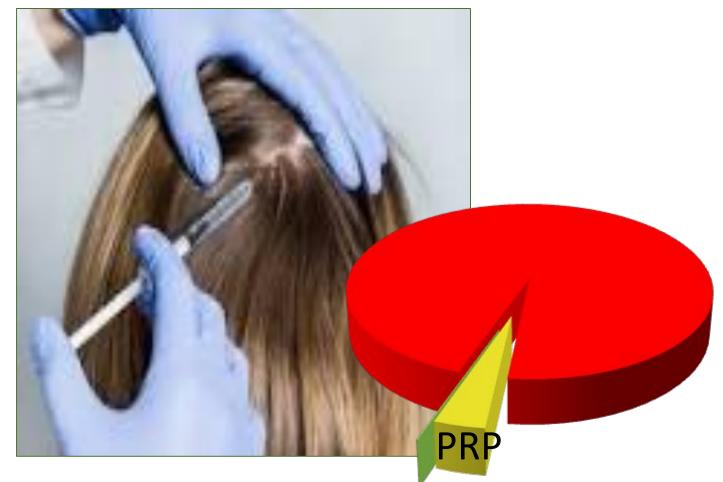

Remodeling of collagen and elastin

#### Anti-aging / Mechanism of action

RF delivered to epidermis and deeper dermal tissues

Subclinical thermal injury

Heat induces collagen contraction, neo-collagenesis, elastin uniformity

Contraction of the skin surface

3 Dimension tightening of deep dermal structures



1. Thermal RF treatment => 2. Deliver of Thermal RF => to dermis stin

3. Dermal tissue
stimulation and damage

4. Remodeling of collagen and elastin

#### Mixto CO2 Laser



MiXto is a fractional CO2 resurfacing laser that can produce dramatic results on wrinkles, brown spots, pores, scare, stretch marks and sagging skin.





#### New Technology CO2 Lasers

- SmartXide
  - SuperPulse
- MIXTO



#### Secret Sauce = HEAT!! Residual Thermal Damage



#### **PRP and Aesthetics**





# **Toyos Skin Care**



Remember the eyes come first so avoid products that can effect the meibomian glands. Retinols stimulate fibroblasts but also can be toxic the the MG. Find a happy medium. Alpha Hydroxys, Vitamin C, Grape Seed Extract, Melatonin Counsel patients on what to avoid



# Injectables Memphis & Southaven

- Botox
- Juvederm
- Kybella



## UPneeq



Moderate

Severe

Upneeg



Tators Upneed



Before Upneeq



Before Upneed



Hour 2



Hour 2.



Hour 2

UPNEEQ is a prescription eyedrop used to treat acquired blepharoptosis (low-lying lids) in adults.



## Lumify



Dr. Melissa Toyos Medical Spokesperon for Lumify



Lumify the amazing eye drop that significantly reduces redness to help your eyes look whiter and brighter, and reveal their natural beauty.

Presented a