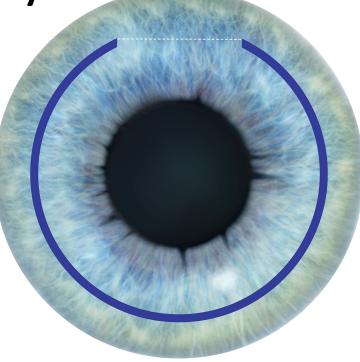

#### LASIK vs SMILE Less chance of post surgery DED

#### **FLAPLESS SMILE**

A small laser opening is made on the surface of your eye, and a thin layer just below your eye's surface is removed.

#### LASIK WITH A FLAP

A flap is made on the surface of your eye; a second laser reshapes your cornea.

#### Confocal Study Lasik vs SMILE