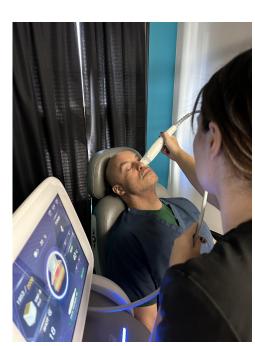

*

- After the age of 28 our fibroblasts stop producing collagen and elastin causing changes to the youthful appearance of skin
- Your goal is to improve the skin stimulate the fibroblasts
- Another goal is to improve appearance botox and filler
- New wave less nip tuck more stimulation



- The more invasive the more dramatic result but the more adverse events – ease your way in
- Don't let the aesthetic compromise the ocular



### What is Radio Frequency?

- Radio Frequency (RF) is part of the electromagnetic spectrum characterized by a specific frequency measurable in Hertz (Hz).
- RF energy produces a **change in the electrical charges** of the treated skin creating an **electron movement**. The **resistance** (impedance) of the tissue to that electron movement **generates heat**.







1. Thermal RF treatment => 2. Deliver of Thermal RF => 3. Dermal tissue => 4. Remodeling of collagen and elastin

#### Anti-aging / Mechanism of action

RF delivered to epidermis and deeper dermal tissues

Subclinical thermal injury

Heat induces collagen contraction, neo-collagenesis, elastin uniformity

Contraction of the skin surface

3 Dimension tightening of deep dermal structures



1. Thermal RF treatment => 2. Deliver of Thermal RF => to dermis stin

3. Dermal tissue
stimulation and damage

4. Remodeling of collagen and elastin

#### Mixto CO2 Laser



MiXto is a fractional CO2 resurfacing laser that can produce dramatic results on wrinkles, brown spots, pores, scare, stretch marks and sagging skin.





#### New Technology CO2 Lasers

- SmartXide
  - SuperPulse
- MIXTO



####