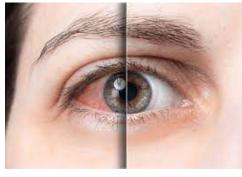

## Lumify

Dr. Melissa Toyos Medical Spokesperon for Lumify

Lumify the amazing eye drop that significantly reduces redness to help your eyes look whiter and brighter, and reveal their natural beauty.

Presented a paper at ARVO that Lumify can improve conjunctivochalasis. For our DED patients we utilize preservative free Briminodine.