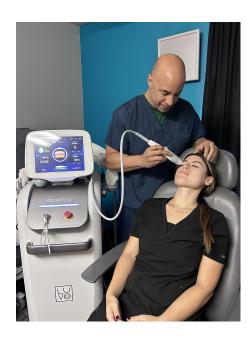

### Other Aesthetic Procedures in DED – RadioFrequency RF

- Theory is that maybe another aesthetics procedure besides IPL could improve DED
- Toyos Clinic studied them all Botox, Filler, Erbium Laser, Fractionated CO2 Laser, Micro-needling, RF, RF Micro-needling, LLLT
- LLLT photobiomodulation
- IPL is the Gold Standard, LLLT is a good maintenance therapy, RF and Fractionated CO2 Laser have a place

### What is Radio Frequency?

- Radio Frequency (RF) is part of the electromagnetic spectrum characterized by a specific frequency measurable in Hertz (Hz).
- RF energy produces a **change in the electrical charges** of the treated skin creating an **electron movement**. The **resistance** (impedance) of the tissue to that electron movement **generates heat**.