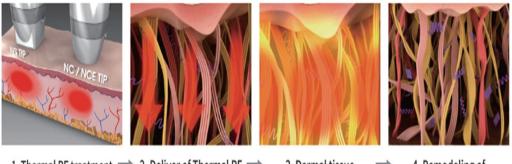

### What is Radio Frequency?

- Radio Frequency (RF) is part of the electromagnetic spectrum characterized by a specific frequency measurable in Hertz (Hz).
- RF energy produces a **change in the electrical charges** of the treated skin creating an **electron movement**. The **resistance** (impedance) of the tissue to that electron movement **generates heat**.

1. Thermal RF treatment => 2. Deliver of Thermal RF => 3. Dermal tissue => 4. Remodeling of collagen and elastin

#### Anti-aging / Mechanism of action

RF delivered to epidermis and deeper dermal tissues

Subclinical thermal injury

Heat induces collagen contraction, neo-collagenesis, elastin uniformity

Contraction of the skin surface

3 Dimension tightening of deep dermal structures

1. Thermal RF treatment => 2. Deliver of Thermal RF => to dermis stin

3. Dermal tissue
stimulation and damage

4. Remodeling of collagen and elastin