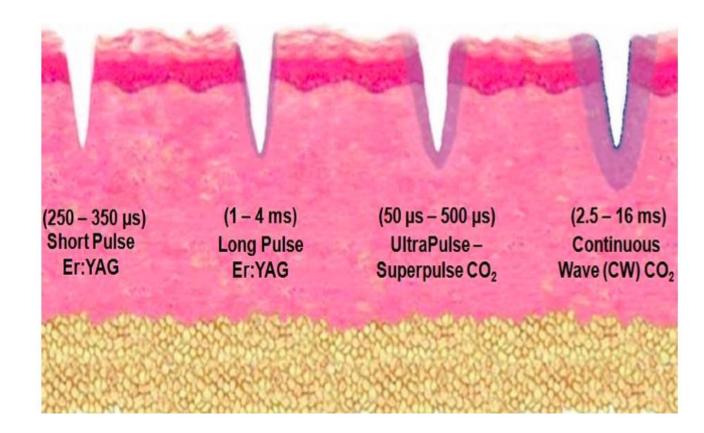

#### Mixto CO2 Laser

MiXto is a fractional CO2 resurfacing laser that can produce dramatic results on wrinkles, brown spots, pores, scare, stretch marks and sagging skin.

#### New Technology CO2 Lasers

- SmartXide
  - SuperPulse
- MIXTO

#### Secret Sauce = HEAT!! Residual Thermal Damage