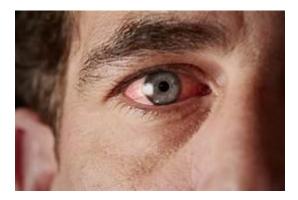

## Lumify

Dr. Melissa Toyos Medical Spokesperon for Lumify

Lumify the amazing eye drop that significantly reduces redness to help your eyes look whiter and brighter, and reveal their natural beauty.

Presented a paper at ARVO that Lumify can improve conjunctivochalasis. For our DED patients we utilize preservative free Briminodine.