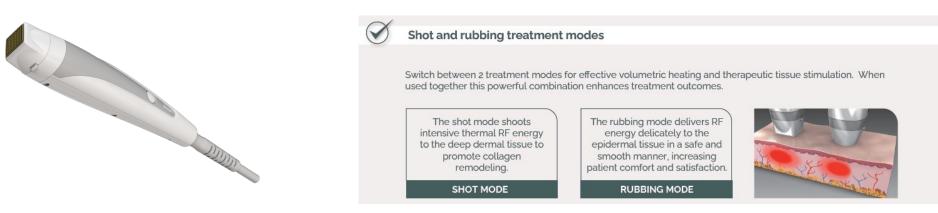

### What is Radio Frequency?

- Radio Frequency (RF) is part of the electromagnetic spectrum characterized by a specific frequency measurable in Hertz (Hz).
- RF energy produces a **change in the electrical charges** of the treated skin creating an **electron movement**. The **resistance** (impedance) of the tissue to that electron movement **generates heat**.

1. Thermal RF treatment => 2. Deliver of Thermal RF => 3. Dermal tissue => 4. Remodeling of collagen and elastin

#### Anti-aging / Mechanism of action

RF delivered to epidermis and deeper dermal tissues

Subclinical thermal injury

Heat induces collagen contraction, neo-collagenesis, elastin uniformity

Contraction of the skin surface

3 Dimension tightening of deep dermal structures

1. Thermal RF treatment => 2. Deliver of Thermal RF => to dermis stin

3. Dermal tissue
stimulation and damage

4. Remodeling of collagen and elastin