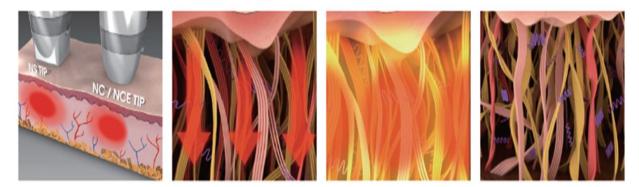

### What is Radio Frequency?

- Radio Frequency (RF) is part of the electromagnetic spectrum characterized by a specific frequency measurable in Hertz (Hz).
- RF energy produces a **change in the electrical charges** of the treated skin creating an **electron movement**. The **resistance** (impedance) of the tissue to that electron movement **generates heat**.

1. Thermal RF treatment => 2. Deliver of Thermal RF => 3. Dermal tissue => 4. Remodeling of collagen and elastin

#### Anti-aging / Mechanism of action

RF delivered to epidermis and deeper dermal tissues

Subclinical thermal injury

Heat induces collagen contraction, neo-collagenesis, elastin uniformity

Contraction of the skin surface

3 Dimension tightening of deep dermal structures

1. Thermal RF treatment => 2. Deliver of Thermal RF => to dermis stin

3. Dermal tissue
stimulation and damage

4. Remodeling of collagen and elastin