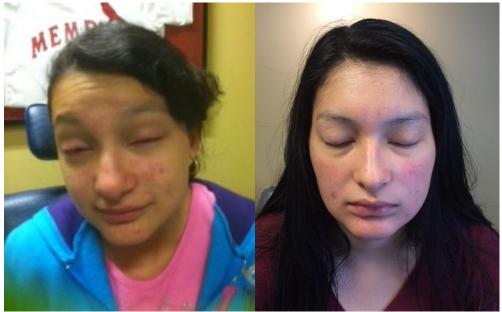

## Lumify

Dr. Melissa Toyos Medical Spokesperon for Lumify

Lumify the amazing eye drop that significantly reduces redness to help your eyes look whiter and brighter, and reveal their natural beauty.

Presented a paper at ARVO that Lumify can improve conjunctivochalasis. For our DED patients we utilize preservative free Briminodine.

#### ConjuctivaChalasis