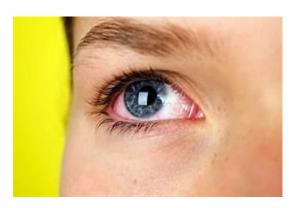

## Lumify

Dr. Melissa Toyos Medical Spokesperon for Lumify

Lumify the amazing eye drop that significantly reduces redness to help your eyes look whiter and brighter, and reveal their natural beauty.

Presented a paper at ARVO that Lumify can improve conjunctivochalasis. For our DED patients we utilize preservative free Briminodine.