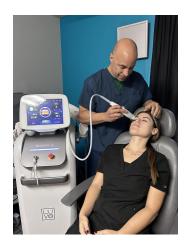

### Other Aesthetic Procedures in DED – RadioFrequency RF

- Theory is that maybe another aesthetics procedure besides IPL could improve DED
- Toyos Clinic studied them all Botox, Filler, Erbium Laser, Fractionated CO2 Laser, Micro-needling, RF, RF Micro-needling, LLLT
- LLLT photobiomodulation
- IPL is the Gold Standard, LLLT is a good maintenance therapy, RF and Fractionated CO2 Laser have a place

### What is Radio Frequency?

- Radio Frequency (RF) is part of the electromagnetic spectrum characterized by a specific frequency measurable in Hertz (Hz).
- RF energy produces a **change in the electrical charges** of the treated skin creating an **electron movement**. The **resistance** (impedance) of the tissue to that electron movement **generates heat**.