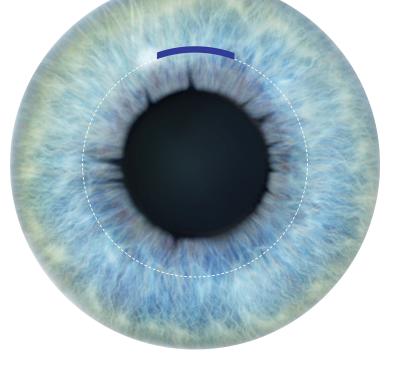

#### LASIK vs SMILE Less chance of post surgery DED

#### **FLAPLESS SMILE**

A small laser opening is made on the surface of your eye, and a thin layer just below your eye's surface is removed.

#### LASIK WITH A FLAP

A flap is made on the surface of your eye; a second laser reshapes your cornea.

#### Confocal Study Lasik vs SMILE