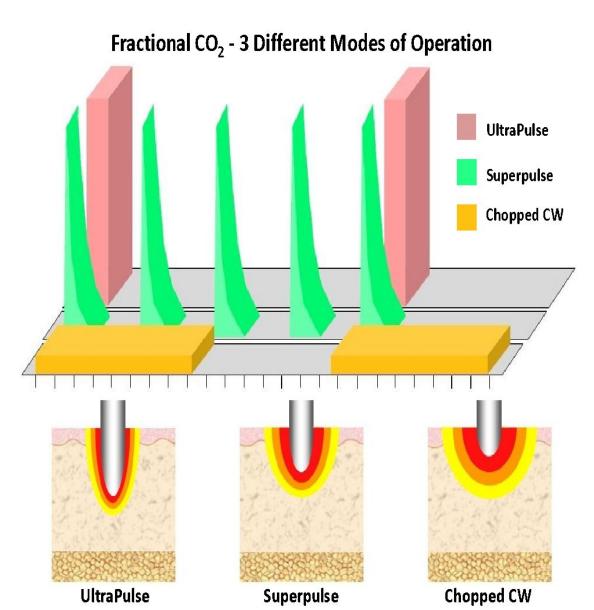

#### Mixto CO2 Laser

MiXto is a fractional CO2 resurfacing laser that can produce dramatic results on wrinkles, brown spots, pores, scare, stretch marks and sagging skin.

#### New Technology CO2 Lasers

- SmartXide
  - SuperPulse
- MIXTO

#### Secret Sauce = HEAT!! Residual Thermal Damage